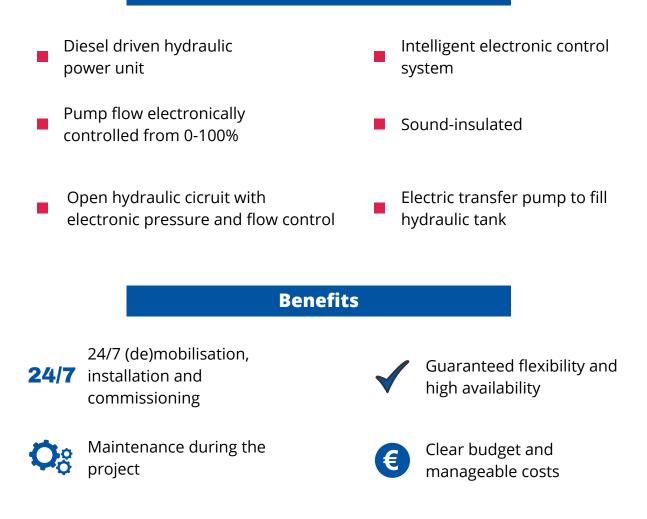

## **Features**



WWW.HYDRAUVISION.COM

Schoondijke-2024-09-30

## **Specifications HP450**



| Specifications                      |                                                                        |                         |
|-------------------------------------|------------------------------------------------------------------------|-------------------------|
| Total weight incl. oil              | 7300                                                                   | kg                      |
| Dimensions                          | 4700 x 1800 x 2356                                                     | mm                      |
| Hydraulic oil tank capacity         | 1200                                                                   | liter                   |
| Fuel tank capacity