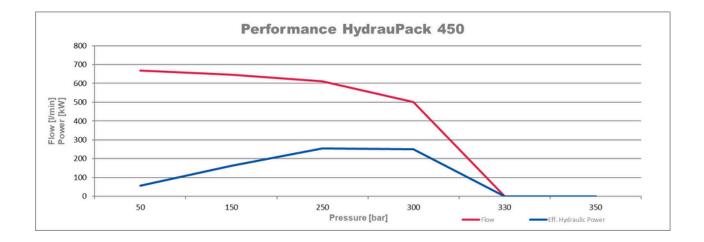

## **Specifications HP450**

| Specifications                      |                                                                        |                         |
|-------------------------------------|------------------------------------------------------------------------|-------------------------|
| Total weight incl. oil              | 7300                                                                   | kg                      |
| Dimensions                          | 4700 x 1800 x 2356                                                     | mm                      |
| Hydraulic oil tank capacity         | 1200                                                                   | liter                   |
| Fuel tank capacity                  | 700                                                                    | liter                   |
| Fuel consumption @ 75% power output | 210 / 0.340                                                            | g/ kWh - lb/hph         |
| Operational temperature             | -10 to +45                                                             | °C                      |
| Technical specifications            |                                                                        |                         |
| Max. working pressure               | 330                                                                    | bar                     |
| Max. output flow main pumps         | 660                                                                    | liter/min @ 1800 rpm    |
| Max. output flow cutter pumps       | 130                                                                    | l/min @ 1800 rpm        |
| Total engine power                  | 391                                                                    | kW @ 1800 rpm (25 °C )  |
| Cooling capacity air/oil            | 90                                                                     | kW @ ΔT = 25 °C         |
| Recommended hydraulic fluid         | HVLP ISO-VG46 acc. to DIN51502,<br>DIN51524-3 and ISO 6743-4           |                         |
| Recommended fuel                    | Standard fuel compliant to EN590, ASTM<br>D975 1-D / 2-D or equivalent |                         |
| Hydraulic connections               |                                                                        |                         |
| DOP Pressure (P)                    |                                                                        | VOF200 2BSP N (Nipple)  |
| DOP Return line (T)                 |                                                                        | VOF200 2BSP C (Coupler) |
| DOP Drain line (L)                  |                                                                        | VOF100 1BSP C (Coupler) |
| Cutter Forward (A)                  |                                                                        | VOF100 1BSP N (Nipple)  |
| Cutter Reverse (B)                  |                                                                        | VOF100 1BSP C (Coupler) |
| Cutter Drain (L)                    |                                                                        | Snap-tite VHC8-8RP      |
| Diesel Engine                       |                                                                        |                         |
| Volvo Penta                         | TAD 1353                                                               |                         |
| Power                               | 391                                                                    | kW                      |
| Emission class                      | EPA / CARB Tier 3                                                      |                         |